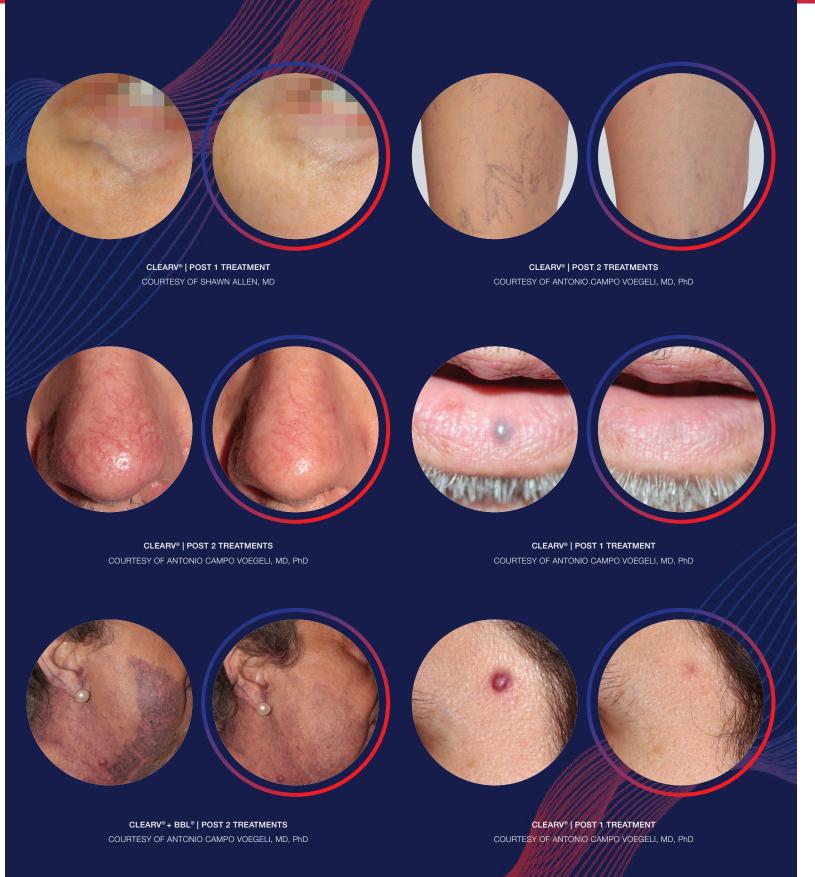

#### Post ClearV treatment:

Immediately: Resume daily activities

7 days: Protect your skin with an SPF of 30+

4-6 weeks: Schedule follow-up treatments if needed

Delivering targeted and precise laser energy, ClearV treats the following indications:

#### Vascular

Rosacea

Facial Vessels

Body Vessels

Periorbital Vessels

Acne

Port Wine Stains

Cherry & Spider Venous Angiomas

Lakes

### **Specialties**

Warts

Hair